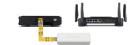

## RATtrap Welcome Guide

Disconnect the network cable between your broadband modem and your internet router.

Connect RATtrap to your broadband modem using the

network cable.

Before plugging in the power adapter to the wall outlet, insert the power cord into the power socket of RATtrap.