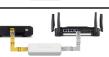

## RATtrap Welcome Guide

Disconnect the network cable between your broadband modem and your internet router.

Connect RATtrap to your broadband modem using the

network cable.

Before plugging in the power adapter to the wall outlet, insert the power cord into the power socket of RATtrap.