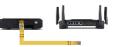

## RATtrap Welcome Guide

Disconnect the network cable between your broadband modem and your internet router.

Connect RATtrap to your broadband modem using the

network cable.

Before plugging in the power adapter to the wall outlet, insert the power cord into the power socket of RATtrap.